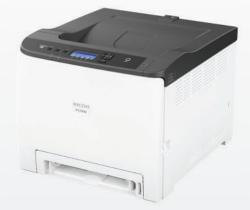

#### Adding to your productivity

Combining exceptional functionality with low total cost of ownership, the compact RICOH P C311W and M C251FW A4 devices are made for business. Print immaculate colour and black and white output at up to 25 pages per minute. And, with WiFi Direct making it easy to connect, these productive desktop printers can be shared by multiple users.

\*Image shown is with optional tray