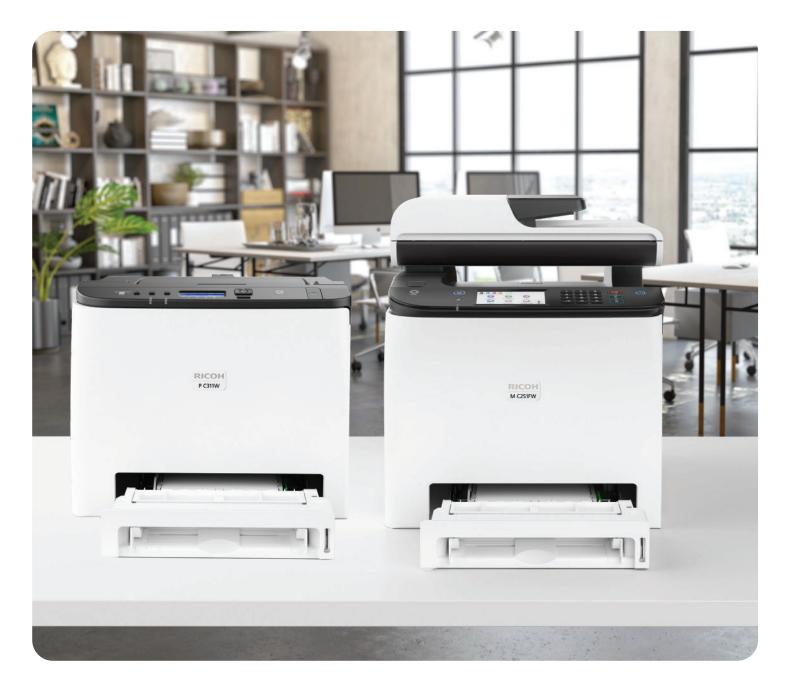

#### Adding to your productivity

Combining exceptional functionality with low total cost of ownership, the compact RICOH P C311W and M C251FW A4 devices are made for business. Print immaculate colour and black and white output at up to 25 pages per minute. And, with WiFi Direct making it easy to connect, these productive desktop printers can be shared by multiple users.

# Making printing even easier with additional time-saving features

Choose between the single and multi-function version based on your printing needs and take advantage of the optional second paper tray, which expands capacity and enables different sizes and types of paper to be held online, ready for use.

Gain additional features with RICOH M C251FW, a compact fax-enabled 4-in-1 multi-function printer. Its large colour touchscreen panel simplifies operation and, to save time, the integral Single Pass Document Feeder (SPDF) quickly scans double-sided originals in a single pass.