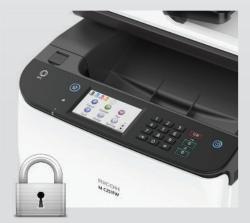

### Security is in our DNA

Recognising the need for data security, we've put robust security layers in place. Manage your confidential documents with the Locked Print function to protect confidential documents from unauthorised viewing. Network encryption also ensures that data transmission remains safe.