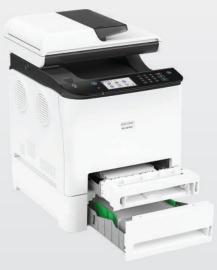

# Making printing even easier with additional time-saving features

Choose between the single and multi-function version based on your printing needs and take advantage of the optional second paper tray, which expands capacity and enables different sizes and types of paper to be held online, ready for use.

Gain additional features with RICOH M C251FW, a compact fax-enabled 4-in-1 multi-function printer. Its large colour touchscreen panel simplifies operation and, to save time, the integral Single Pass Document Feeder (SPDF) quickly scans double-sided originals in a single pass.