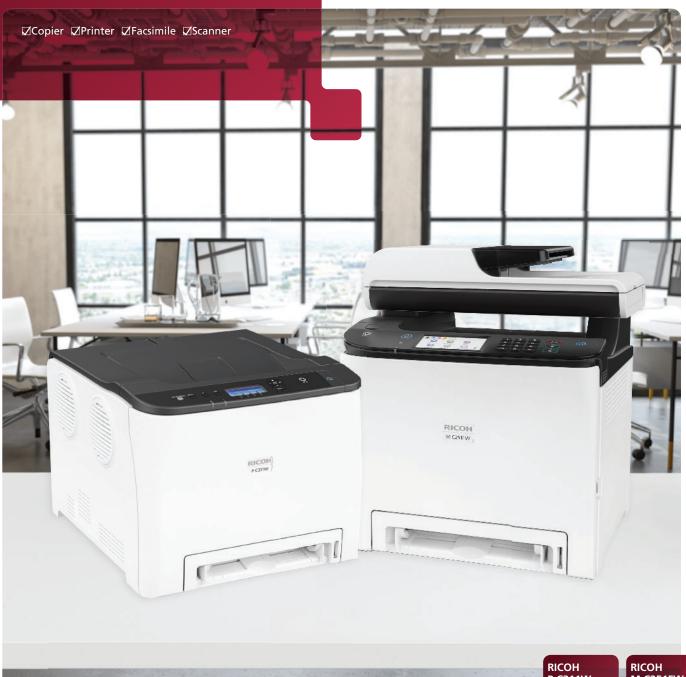

### **Professional prints in glorious colour**

Put vibrant and productive colour printing within easy and affordable reach

#### Adding to your productivity

Combining exceptional functionality with low total cost of ownership, the compact RICOH P C311W and M C251FW A4 devices are made for business. Print immaculate colour and black and white output at up to 25 pages per minute. And, with WiFi Direct making it easy to connect, these productive desktop printers can be shared by multiple users.

\*Image shown is with optional tray

Gain additional features with RICOH M C251FW, a compact fax-enabled 4-in-1 multi-function printer. Its large colour touchscreen panel simplifies operation and, to save time, the integral Single Pass Document Feeder (SPDF) quickly scans double-sided originals in a single pass.